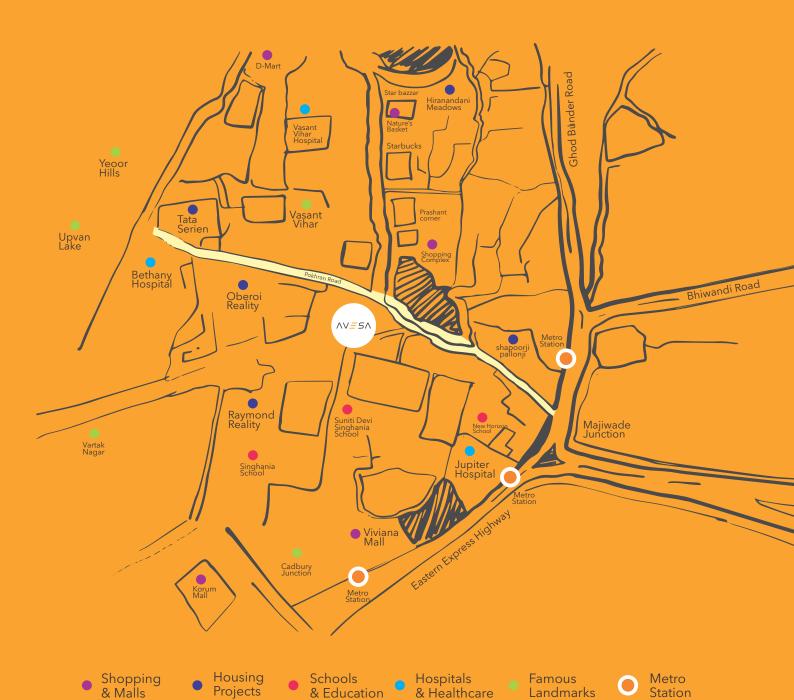

## ELEVATED LOCATION

Jagdale Avesa is located in the plush neighborhood of Vasant Vihar & Pokhran Road Number 2, a convenient location that allows you to always stay close to life.

#### ELEVAT=D CONNECTIVITY

A gem of a location: Set within Thane city's golden mile, its all next door at Jagdale Avesa.

Open Google Maps on your device and you won't believe how much there is around you. Schools, hospitals, convenience stores, shopping complexes, restaurants, everything is around the corner.

• Eastern Express Highway: 1km • Singhania School: 500 mts

Majiwade Junction: 1km

• Thane Station: 5km

Nearest Bus Stop: 200 mts

Bethany Hospital: 900 mts

• Viviana Mall: 1km

• Supermarkets & Coffee Shops: 1km

• Big Bazaar: 1.5km

Upavan Lake: 2km